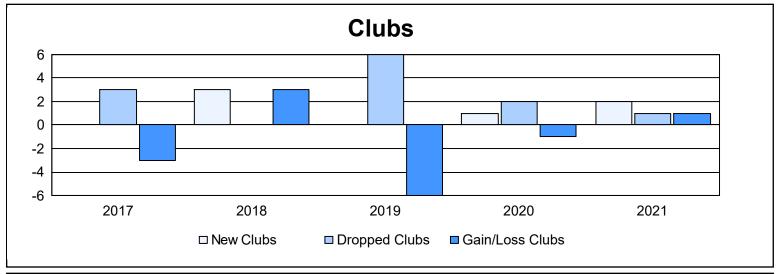

District LC 12 As of June 2021 Cumulative

| Year      | New<br>Clubs | Dropped<br>Clubs | Gain/<br>Loss<br>Clubs | New<br>Members | Charter<br>Members | Reinstate<br>Members | Transfer<br>Members | Total<br>Member<br>Added | Total<br>Members<br>Dropped | Gain/<br>Loss<br>Members |
|-----------|--------------|------------------|------------------------|----------------|--------------------|----------------------|---------------------|--------------------------|-----------------------------|--------------------------|
| 2016-2017 | 0            | 3                | -3                     | 190            | 8                  | 30                   | 2                   | 230                      | 246                         | -16                      |
| 2017-2018 | 3            | 0                | 3                      | 303            | 72                 | 27                   | 9                   | 411                      | 262                         | 149                      |
| 2018-2019 | 0            | 6                | -6                     | 150            | 23                 | 20                   | 16                  | 209                      | 430                         | -221                     |
| 2019-2020 | 1            | 2                | -1                     | 86             | 35                 | 35                   | 1                   | 157                      | 251                         | -94                      |
| 2020-2021 | 2            | 1                | 1                      | 165            | 50                 | 22                   | 6                   | 243                      | 231                         | 12                       |
| Average   | 1            | 2                | -1                     | 179            | 38                 | 27                   | 7                   | 250                      | 284                         | -34                      |