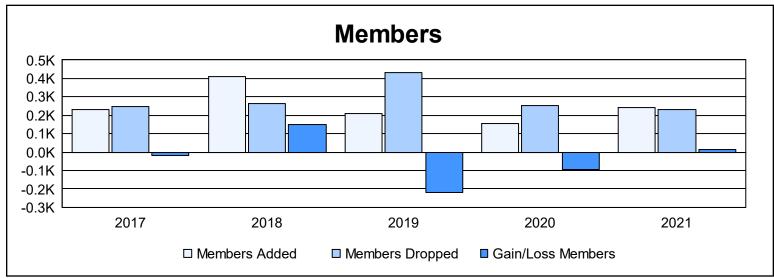

District LC 12 As of June 2021 Cumulative

| Year      | New<br>Clubs | Dropped<br>Clubs | Gain/<br>Loss<br>Clubs | New<br>Members | Charter<br>Members | Reinstate<br>Members | Transfer<br>Members | Total<br>Member<br>Added | Total<br>Members<br>Dropped | Gain/<br>Loss<br>Members |
|-----------|--------------|------------------|------------------------|----------------|--------------------|----------------------|---------------------|--------------------------|-----------------------------|--------------------------|
| 2016-2017 | 0            | 3                | -3                     | 190            | 8                  | 30                   | 2                   | 230                      | 246                         | -16                      |
| 2017-2018 | 3            | 0                | 3                      | 303            | 72                 | 27                   | 9                   | 411                      | 262                         | 149                      |
| 2018-2019 | 0            | 6                | -6                     | 150            | 23                 | 20                   | 16                  | 209                      | 430                         | -221                     |
| 2019-2020 | 1            | 2                | -1                     | 86             | 35                 | 35                   | 1                   | 157                      | 251                         | -94                      |
| 2020-2021 | 2            | 1                | 1                      | 165            | 50                 | 22                   | 6                   | 243                      | 231                         | 12                       |
| Average   | 1            | 2                | -1                     | 179            | 38                 | 27                   | 7                   | 250                      | 284                         | -34                      |